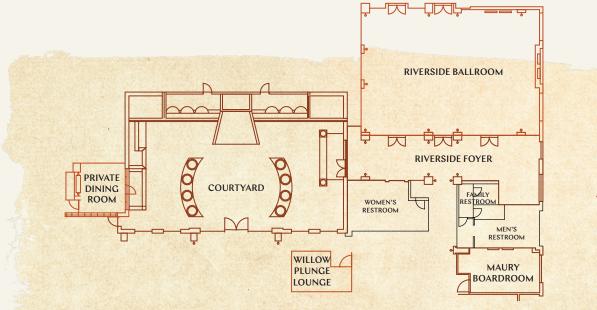

## **VENUE SPACE**

There's no better place to begin the story of your event than The Harpeth. From business meetings to social galas, we offer thoughtfully designed space in a unique setting you won't find anywhere else. It's a place where stories of amazing corporate meetings and spectacular social events come to life every day. Our beautiful ballroom and intimate boardroom are just the beginning of what you'll love about the space. We also offer a private dining room and lounge so you can enjoy a more secluded setting. At the center of it all is The Harpeth's stunning courtyard. It boasts six fountains and a picturesque setting to enjoy your favorite cocktail or host an outdoor reception. We can also create customized menus, so you can say "bon appetit" exactly the way you like. Our team is here to serve you 24-7. And we promise to ensure your entire experience adds yet another exceptional story to an event space like no other.

|            | COURTYARD                                  | RIVERSIDE<br>BALLROOM                                                                                 | PRIVATE DINING<br>ROOM                   | MAURY<br>BOARDROOM                       | <b>RIVERSIDE FOYER</b>                                 | WILLOW PLUNGE                            |
|------------|--------------------------------------------|-------------------------------------------------------------------------------------------------------|------------------------------------------|------------------------------------------|--------------------------------------------------------|------------------------------------------|
| DIMENSIONS | 68' x 47'<br>Sq. Ft: 3,196<br>Ceiling: N/A | 61' x 45'<br>Sq. Ft: 2,611<br>Ceiling: 13'                                                            | 15' x 16'<br>Sq. Ft: 240<br>Ceiling: 12' | 30' x 16'<br>Sq. Ft: 480<br>Ceiling: 12' | 61' x 16'<br>Sq. Ft: 976<br>Ceiling: 12'               | 13' x 13'<br>Sq. Ft: 169<br>Ceiling: 11' |
| CAPACITIES | Rounds (10): 60<br>Reception: 125          | Classroom: 126<br>Theatre: 252<br>U-Shape: 54<br>Conference: 48<br>Rounds (15): 150<br>Reception: 185 | Existing Set: 14                         | Conference: 16                           | 8'x10' Exhibits: 8<br>Reception: 75<br>Rounds (10): 50 |                                          |